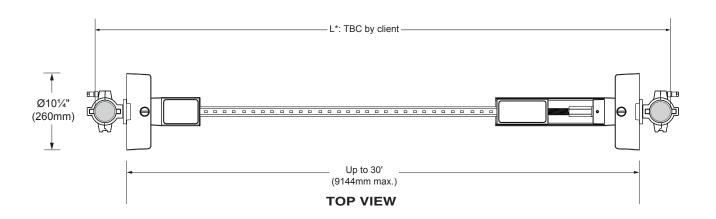

## **DIMENSIONS**

## **FRONT VIEW**

Note: Horizontal force on the mounting structure depends on  $L^{\star}$ . Force will be confirmed by Sistemalux