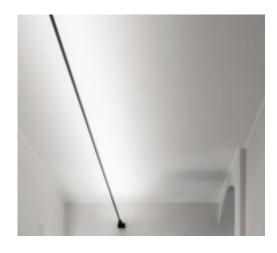

Qty: 2-4 per location

Special design concept creating continious light . The thin strip only 15mm illuminates walls as well ceilings.

| General light characteristics: | Power input: TBC W<br>Wavelength: 590-625 nm                                                      |
|--------------------------------|---------------------------------------------------------------------------------------------------|
| General light source:          | Starwire orange ledstrip module.                                                                  |
| Optics:                        | Indirect general lighting.                                                                        |
| Material:                      | Mounting system: Aluminium.<br>LED support: Steel.                                                |
| Mounting:                      | To be installed with provided C-Clamps on pipes (Ø 1 to 2", for other diameters contact factory). |
| Electrical: options TBC.       | Remote, 48V. 1 circuit. Power supply box                                                          |
| Dimming:                       | None dimmable.                                                                                    |
| Finish:                        | Black finish.                                                                                     |
| Warranty:                      | 5 year limited warranty.                                                                          |
| Ratings:                       | IP20                                                                                              |
| Certification: c(UL)us         | cULus listed for damp location                                                                    |

Project name: SG2017-00135 - ORANGE THEORY

Type: Qty: 2-4 per location