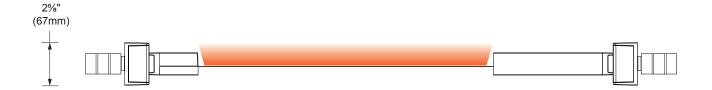

## **DIMENSIONS**

## **FRONT VIEW**

Note: Horizontal force on the mounting structure depends on  $L^{\star}$ . Force will be confirmed by Sistemalux